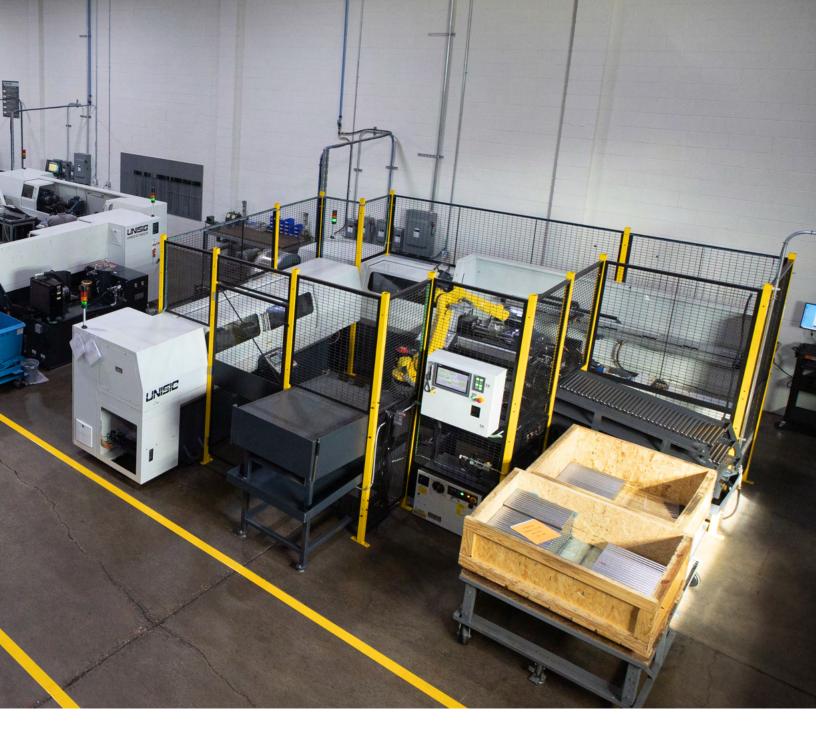

## **The Best UNISIG Equipment**

Vortakt customers have the confidence of knowing their barrels are made on UNISIG gundrilling, reaming, and rifling machines. Vortakt uses modern technology and automation and a highly controlled process, producing barrels with repeatable performance. Our vast experience with machine tools, as well as the firearm industry, gives us the strong foundation needed to conquer challenges and support our customers.

### **Equipment and Technology**

#### UNISIG Machine Tools & Equipment

- UNISIG UNE Gundrilling Machines
- UNISIG UNI Gundrilling Machines
- UNISIG UNR Reaming Machines
- UNISIG R-2A Button Rifling Machines
- UNISIG R25 CNC Button/Cut Rifling Machine
- UNISIG Gundrill Grinder

#### Additional Machine Tools & Equipment

- Doosan Puma GT2600L CNC Lathe
- Okuma LT2000EX CNC Lathes
- Amada/Marvel PA260MPC Automatic Bandsaw
- W.F. Wells Bandsaw
- GMC GMM-949V Bridgemill
- Acra Turn 1340 Engine Lathe
- Air Gauging Equipment

#### Automation

- Fanuc M-20 & CRX Series Robots
- Automatic Tool Return