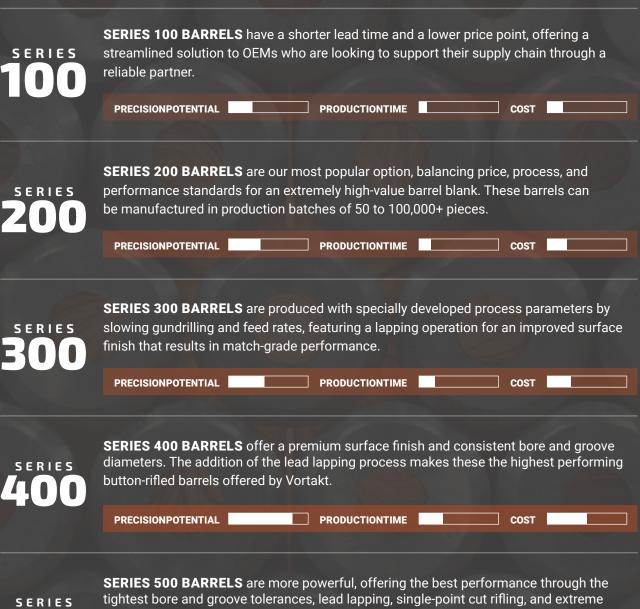

# VORTAKT **PERFORMANCE SERIES**

The following series options are engineered and manufactured at defined precision levels to best suit the unique precision and economic requirements of our OEM clients:

quality inspection at each step of production.

PRECISIONPOTENTIAL